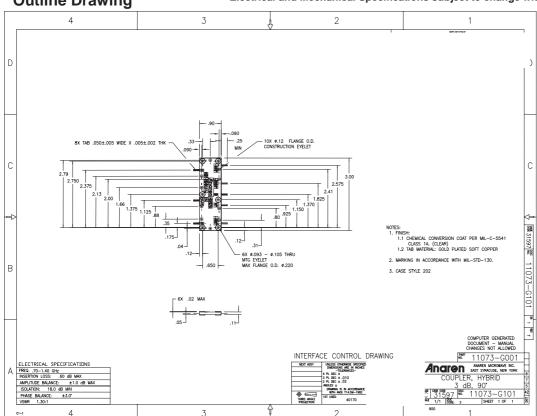

### **Outline Drawing**

USA/Canada: (315) 432-8909 Toll Free: (800) 411-6596 Europe: +44 2392-232392