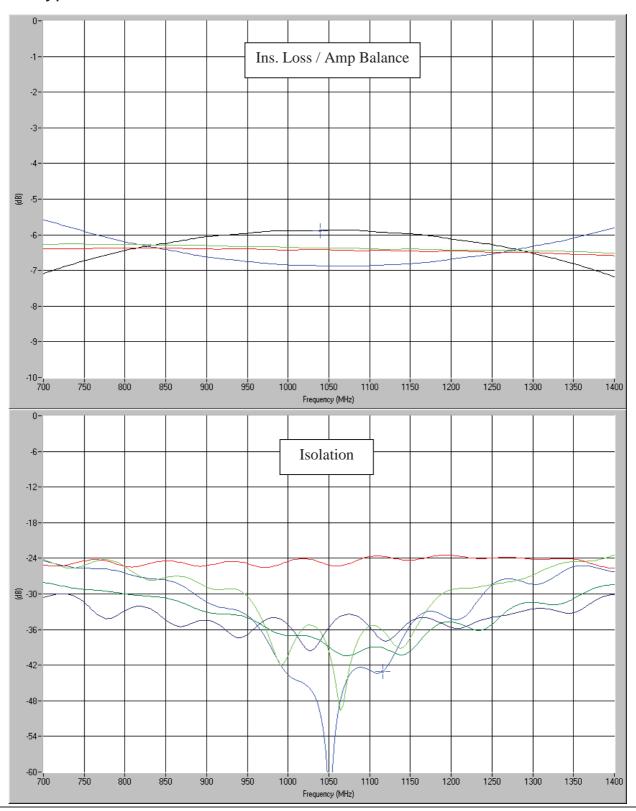

## Typical Test Data Plots

USA/Canada: (315) 432-8909 Toll Free: (800) 411-6596 Europe: +44 2392-232392