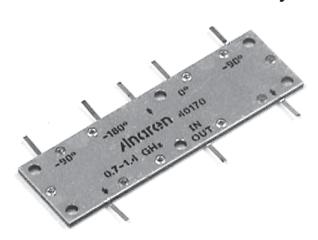

### Combiner/Dividers 4 - Way

#### **Applications**

- Microstrip Circuits
- LO Networks
- Dividers/Combiners
- Switch Networks
- Balanced Detectors
- Antenna Feeds

#### **Features**

- 0.7 1.4 GHz
- 4 Way Power Split
- Reliable Performance
- Handles 100 Watts
- Meets MIL-E-5400 Class 3 Requirements



NOTES: Anaren Power rating applies when solder tab/coupler interface has been conformally coated. Testing is done at ambient temperature only.

Electrical and Mechanical Specifications subject to change without notice.

### **Outline Drawing**





USA/Canada: (315) 432-8909 Toll Free: (800) 411-6596 Europe: +44 2392-232392

# **Model 40170**



## Typical Test Data Plots



USA/Canada: (315) 432-8909 Toll Free: (800) 411-6596 Europe: +44 2392-232392